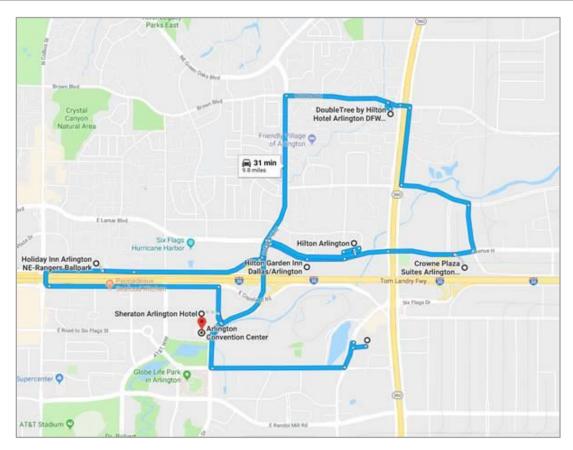

## 2020 TGCA Summer Clinic PARTICIPATING HOTELS

|    | Hotel                                         | Distance to Convention Center | Single | Double | Triple | Quad  |
|----|-----------------------------------------------|-------------------------------|--------|--------|--------|-------|
| 1. | Crowne Plaza Arlington Suites                 | 2.4 miles<br>(8 minutes)      | \$129  | \$129  | \$129  | \$129 |
| 2. | Doubletree by Hilton Arlington DFW South      | 2.1 miles<br>(6 minutes)      | \$129  | \$129  | \$129  | \$129 |
| 3. | Hilton Garden Inn Dallas/Arlington            | 1.1 miles<br>(3 minutes)      | \$135  | \$135  | \$135  | \$135 |
| 4. | Hilton Arlington                              | 1.2 miles<br>(3 minutes)      | \$147  | \$147  | \$147  | \$147 |
| 5. | Holiday Inn Arlington – NE Rangers Ballpark   | 1.1 miles<br>(5 miles)        | \$109  | \$109  | \$109  | \$109 |
| 6. | La Quinta Inn & Suites Dallas Arlington North | 2.0 miles<br>(6 minutes)      | \$125  | \$125  | \$125  | \$125 |
| 7. | Sheraton Arlington Hotel                      | 0.1 mile                      | \$142  | \$142  | \$142  | \$142 |